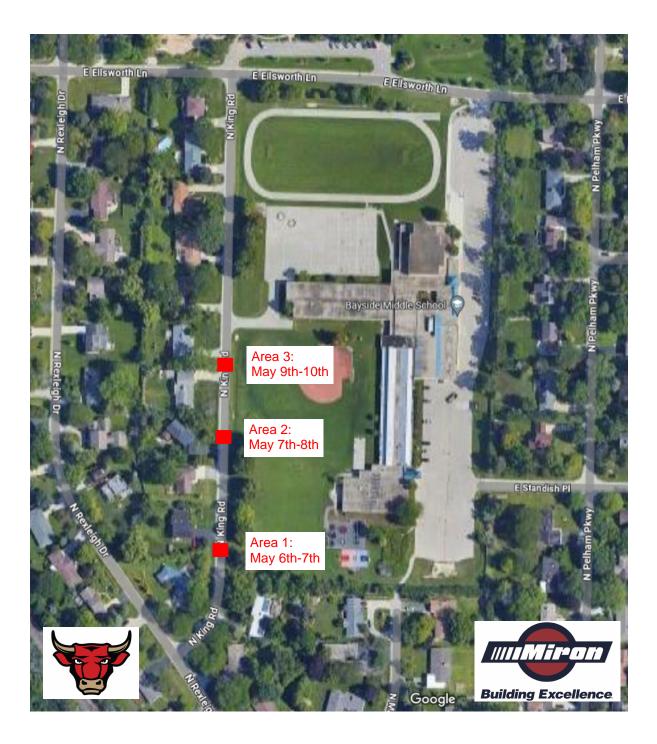

## Bayside Middle School King Rd Closure

King Rd will be shut down between 7:00am and 5:00pm, May 6th-10th for utility connections to the new Bayside Middle School.

<u>Students</u>: Although all safety barricades, signage, and precautions will be taken in these areas, please avoid walking along King Rd during this week.

<u>Homeowners</u>: All driveways will remain accessible to your house. You may have to enter from the north or south depending on which areas are under construction.

<u>Trash Pickup</u>: Please put your trash cans at the end of your driveway as you normally would. If needed the construction crew will move them away and back from the areas of construction so garbage pickup is accessible during the regular scheduled time.